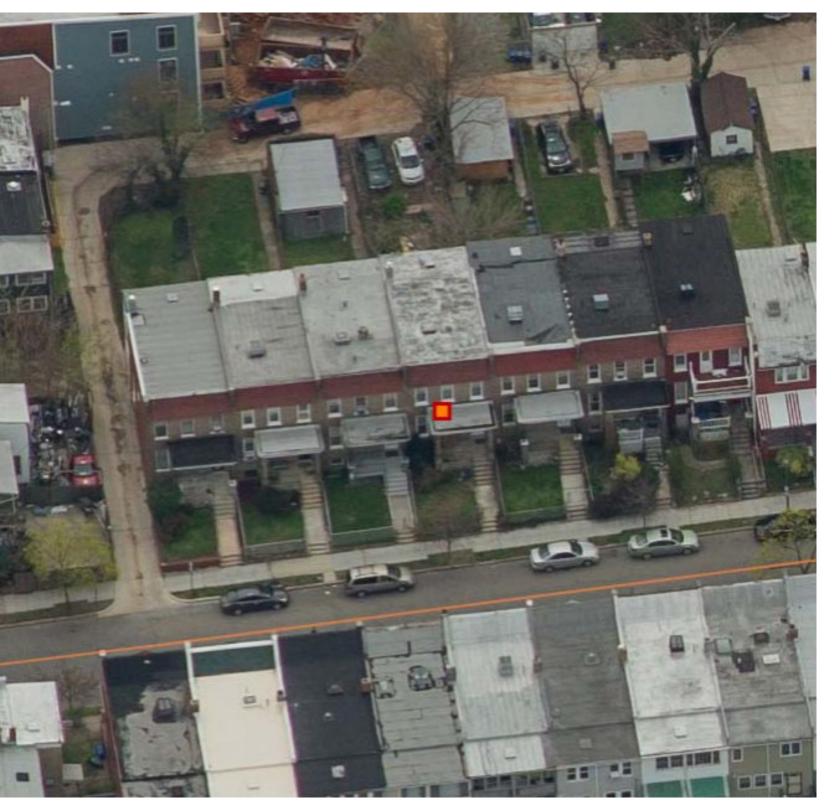

## **ZONING INFO**

| 2011110 INI 0      |                                       |  |
|--------------------|---------------------------------------|--|
| Address:           | 614 OTIS PL NW<br>WASHINGTON DC 20010 |  |
| SSL:               | 3035 0063                             |  |
| Zoning:            | RF-1                                  |  |
| Historic District: | N/A                                   |  |
| Lot Area:          | 2840 SF                               |  |
| Lot Width:         | 20 FT                                 |  |
| ANC:               |                                       |  |