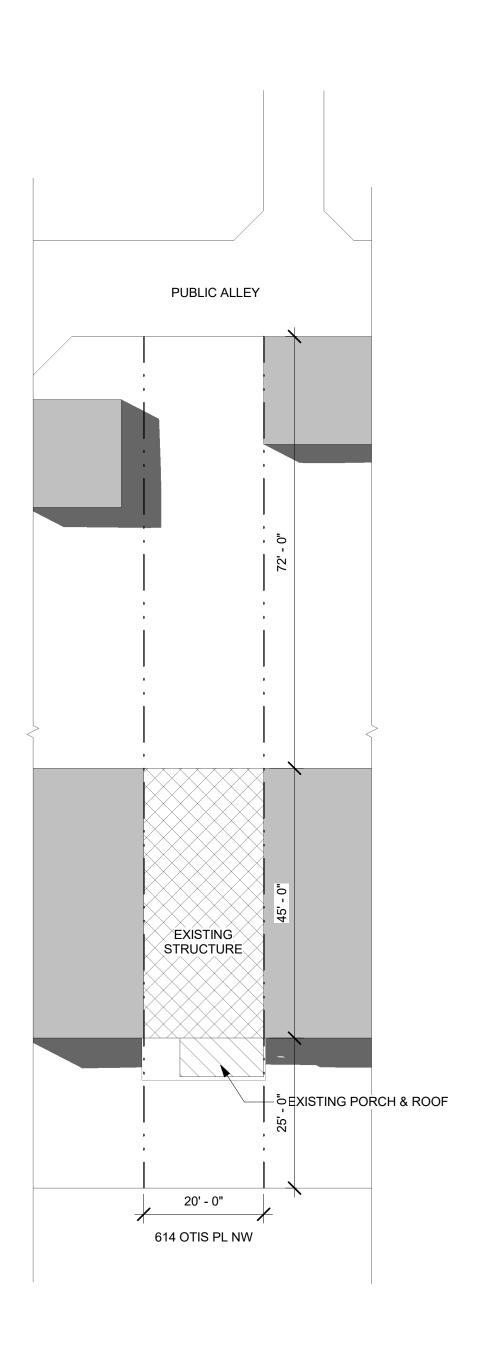

## **ZONING INFO**

| 2011110 INI 0      |                                       |  |
|--------------------|---------------------------------------|--|
| Address:           | 614 OTIS PL NW<br>WASHINGTON DC 20010 |  |
| SSL:               | 3035 0063                             |  |
| Zoning:            | RF-1                                  |  |
| Historic District: | N/A                                   |  |
| Lot Area:          | 2840 SF                               |  |
| Lot Width:         | 20 FT                                 |  |
| ANC:               |                                       |  |

|                  | EXISTING                | ALLOWED/REQ. | PROPOSED               |
|------------------|-------------------------|--------------|------------------------|
| Land Use:        | 1-UNIT<br>SINGLE-FAMILY |              | 3-UNIT<br>MULTI-FAMILY |
| # of Stories:    | 2                       | 3 MAX        | 3                      |
| Side Yard:       | N/A                     | N/A          | N/A                    |
| Building Height: | 24 FT                   | 35 FT MAX    | 35 FT                  |
| Lot Occupancy:   | 34%                     | 60%          | 45%                    |
| Parking:         | 0 Spaces                | 1 Spaces     | 1 Spaces               |