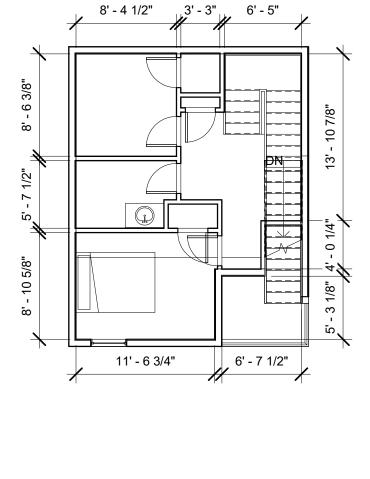

3rd FLOOR - COURT OPTION
A302 BZA09 1/8" = 1'-0"

R. MICHAEL CROSS DESIGN GROUP

OT

ADR

BZA10 1/4" = 1'-0"

I R. MICHAEL CROSS

I DESIGN GROUP

**ZA11**ADR
614 OTIS PL I