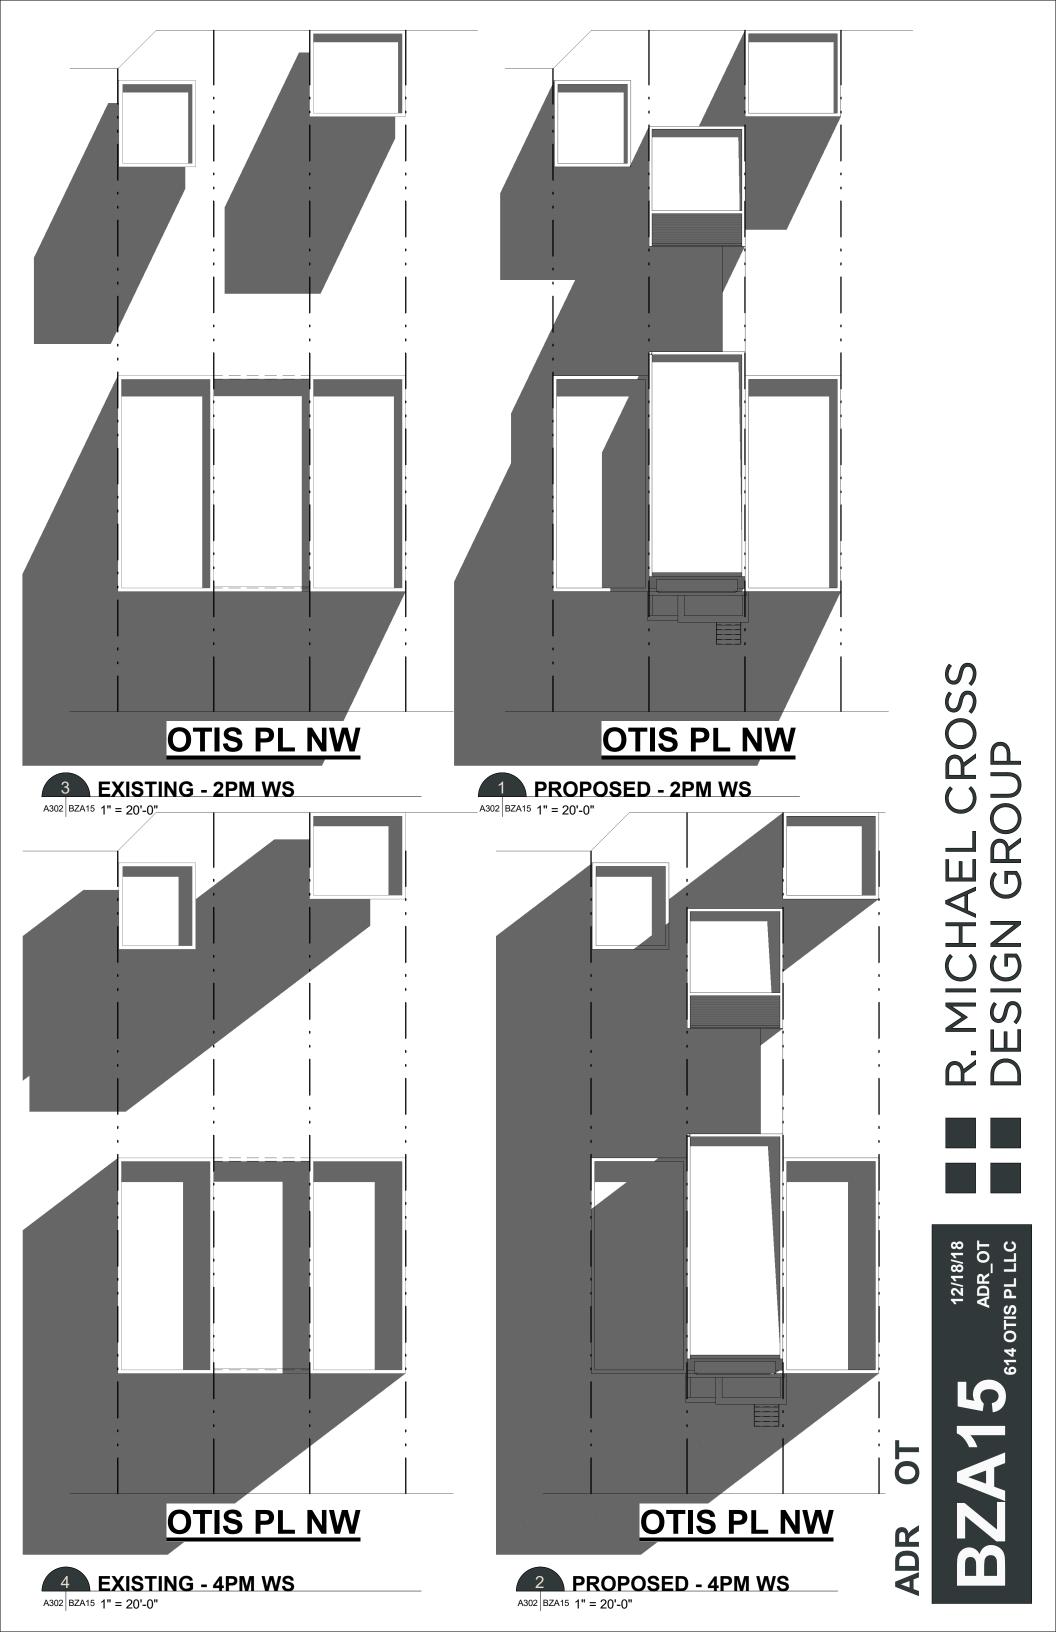

## SHEET LIST

| STILLT LIST  |                               |  |  |
|--------------|-------------------------------|--|--|
| SHEET NUMBER | SHEET NAME                    |  |  |
| BZA02        | PHOTOS                        |  |  |
| BZA03        | EXISTING SITE                 |  |  |
| BZA04        | PROPOSED SITE PLANS           |  |  |
| BZA05        | PROPOSED CELLAR               |  |  |
| BZA06        | PROPOSED 1ST FLOOR            |  |  |
| BZA07        | PROPOSED 2ND FLOOR            |  |  |
| BZA08        | PROPOSED 3RD FLOOR            |  |  |
| BZA09        | BUILDING SECTION              |  |  |
| BZA10        | FRONT ELEVATION               |  |  |
| BZA11        | REAR ELEVATION                |  |  |
| BZA12        | SOLAR STUDY - SUMMER SOLSTICE |  |  |
| BZA13        | SOLAR STUDY - SUMMER SOLSTICE |  |  |
| BZA14        | SOLAR STUDY - WINTER SOLSTICE |  |  |
| BZA15        | SOLAR STUDY - WINTER SOLSTICE |  |  |