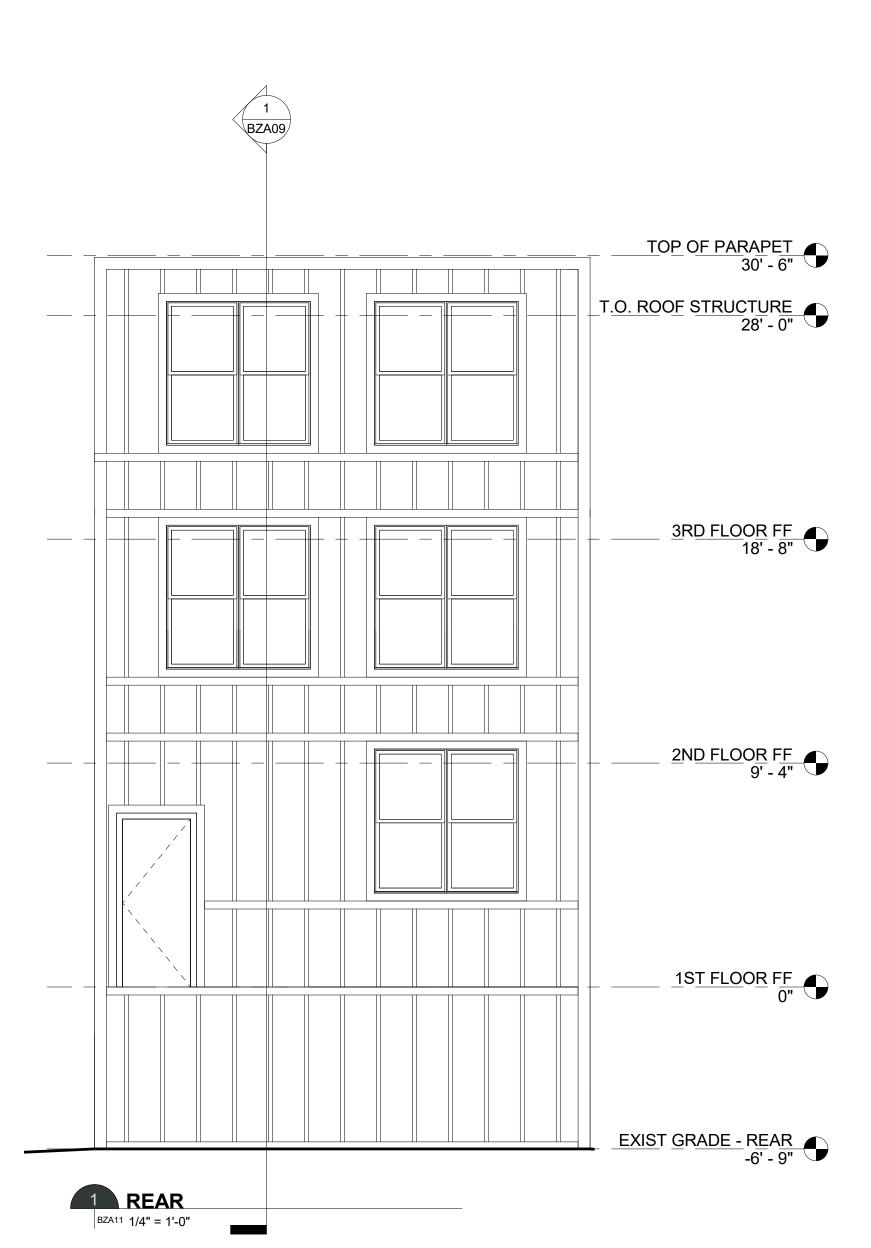

## SHEET LIST

| STILLT LIST  |                               |  |  |
|--------------|-------------------------------|--|--|
| SHEET NUMBER | SHEET NAME                    |  |  |
| BZA02        | PHOTOS                        |  |  |
| BZA03        | EXISTING SITE                 |  |  |
| BZA04        | PROPOSED SITE PLANS           |  |  |
| BZA05        | PROPOSED CELLAR               |  |  |
| BZA06        | PROPOSED 1ST FLOOR            |  |  |
| BZA07        | PROPOSED 2ND FLOOR            |  |  |
| BZA08        | PROPOSED 3RD FLOOR            |  |  |
| BZA09        | BUILDING SECTION              |  |  |
| BZA10        | FRONT ELEVATION               |  |  |
| BZA11        | REAR ELEVATION                |  |  |
| BZA12        | SOLAR STUDY - SUMMER SOLSTICE |  |  |
| BZA13        | SOLAR STUDY - SUMMER SOLSTICE |  |  |
| BZA14        | SOLAR STUDY - WINTER SOLSTICE |  |  |
| BZA15        | SOLAR STUDY - WINTER SOLSTICE |  |  |

ADR OT