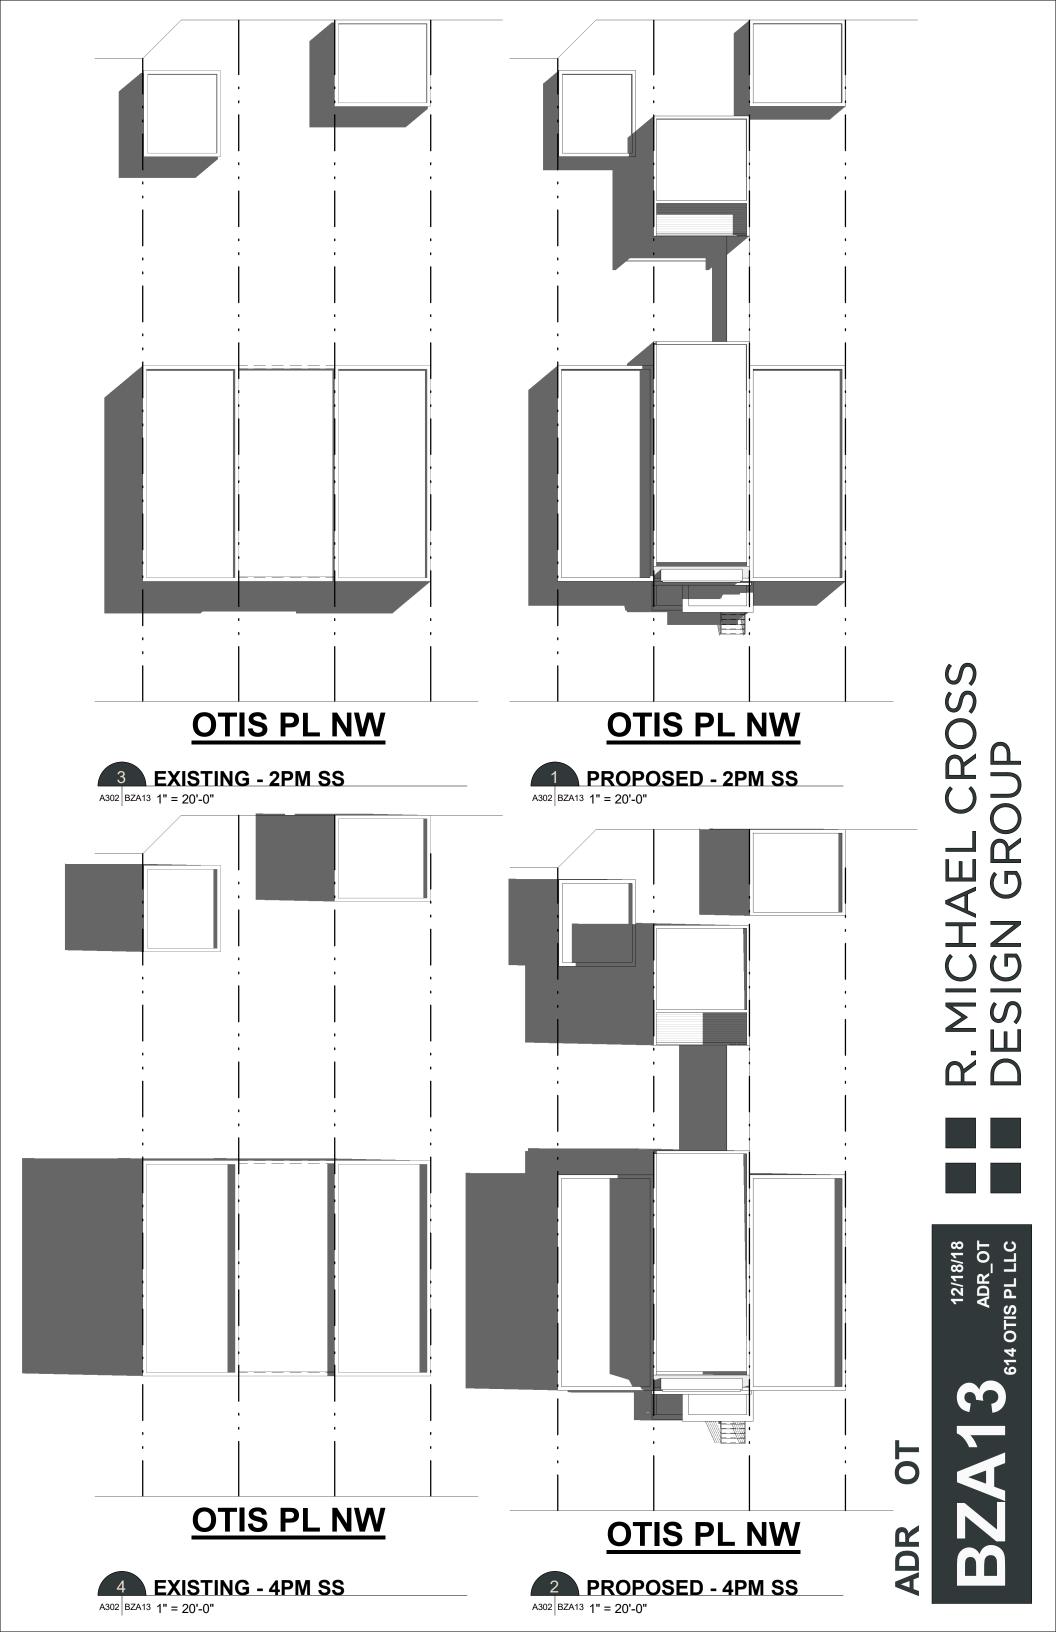

## SHEET LIST

| STILLT LIST  |                               |  |  |
|--------------|-------------------------------|--|--|
| SHEET NUMBER | SHEET NAME                    |  |  |
| BZA02        | PHOTOS                        |  |  |
| BZA03        | EXISTING SITE                 |  |  |
| BZA04        | PROPOSED SITE PLANS           |  |  |
| BZA05        | PROPOSED CELLAR               |  |  |
| BZA06        | PROPOSED 1ST FLOOR            |  |  |
| BZA07        | PROPOSED 2ND FLOOR            |  |  |
| BZA08        | PROPOSED 3RD FLOOR            |  |  |
| BZA09        | BUILDING SECTION              |  |  |
| BZA10        | FRONT ELEVATION               |  |  |
| BZA11        | REAR ELEVATION                |  |  |
| BZA12        | SOLAR STUDY - SUMMER SOLSTICE |  |  |
| BZA13        | SOLAR STUDY - SUMMER SOLSTICE |  |  |
| BZA14        | SOLAR STUDY - WINTER SOLSTICE |  |  |
| BZA15        | SOLAR STUDY - WINTER SOLSTICE |  |  |