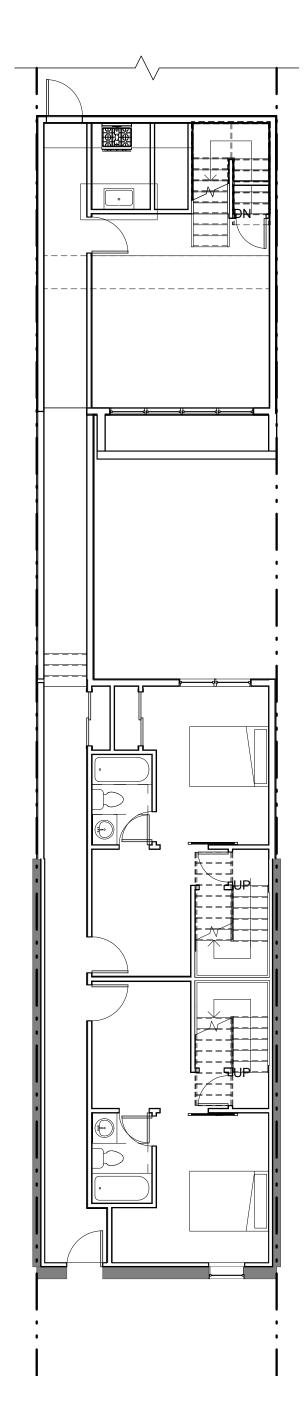

## SHEET LIST

| STILLT LIST  |                               |  |  |
|--------------|-------------------------------|--|--|
| SHEET NUMBER | SHEET NAME                    |  |  |
| BZA02        | PHOTOS                        |  |  |
| BZA03        | EXISTING SITE                 |  |  |
| BZA04        | PROPOSED SITE PLANS           |  |  |
| BZA05        | PROPOSED CELLAR               |  |  |
| BZA06        | PROPOSED 1ST FLOOR            |  |  |
| BZA07        | PROPOSED 2ND FLOOR            |  |  |
| BZA08        | PROPOSED 3RD FLOOR            |  |  |
| BZA09        | BUILDING SECTION              |  |  |
| BZA10        | FRONT ELEVATION               |  |  |
| BZA11        | REAR ELEVATION                |  |  |
| BZA12        | SOLAR STUDY - SUMMER SOLSTICE |  |  |
| BZA13        | SOLAR STUDY - SUMMER SOLSTICE |  |  |
| BZA14        | SOLAR STUDY - WINTER SOLSTICE |  |  |
| BZA15        | SOLAR STUDY - WINTER SOLSTICE |  |  |