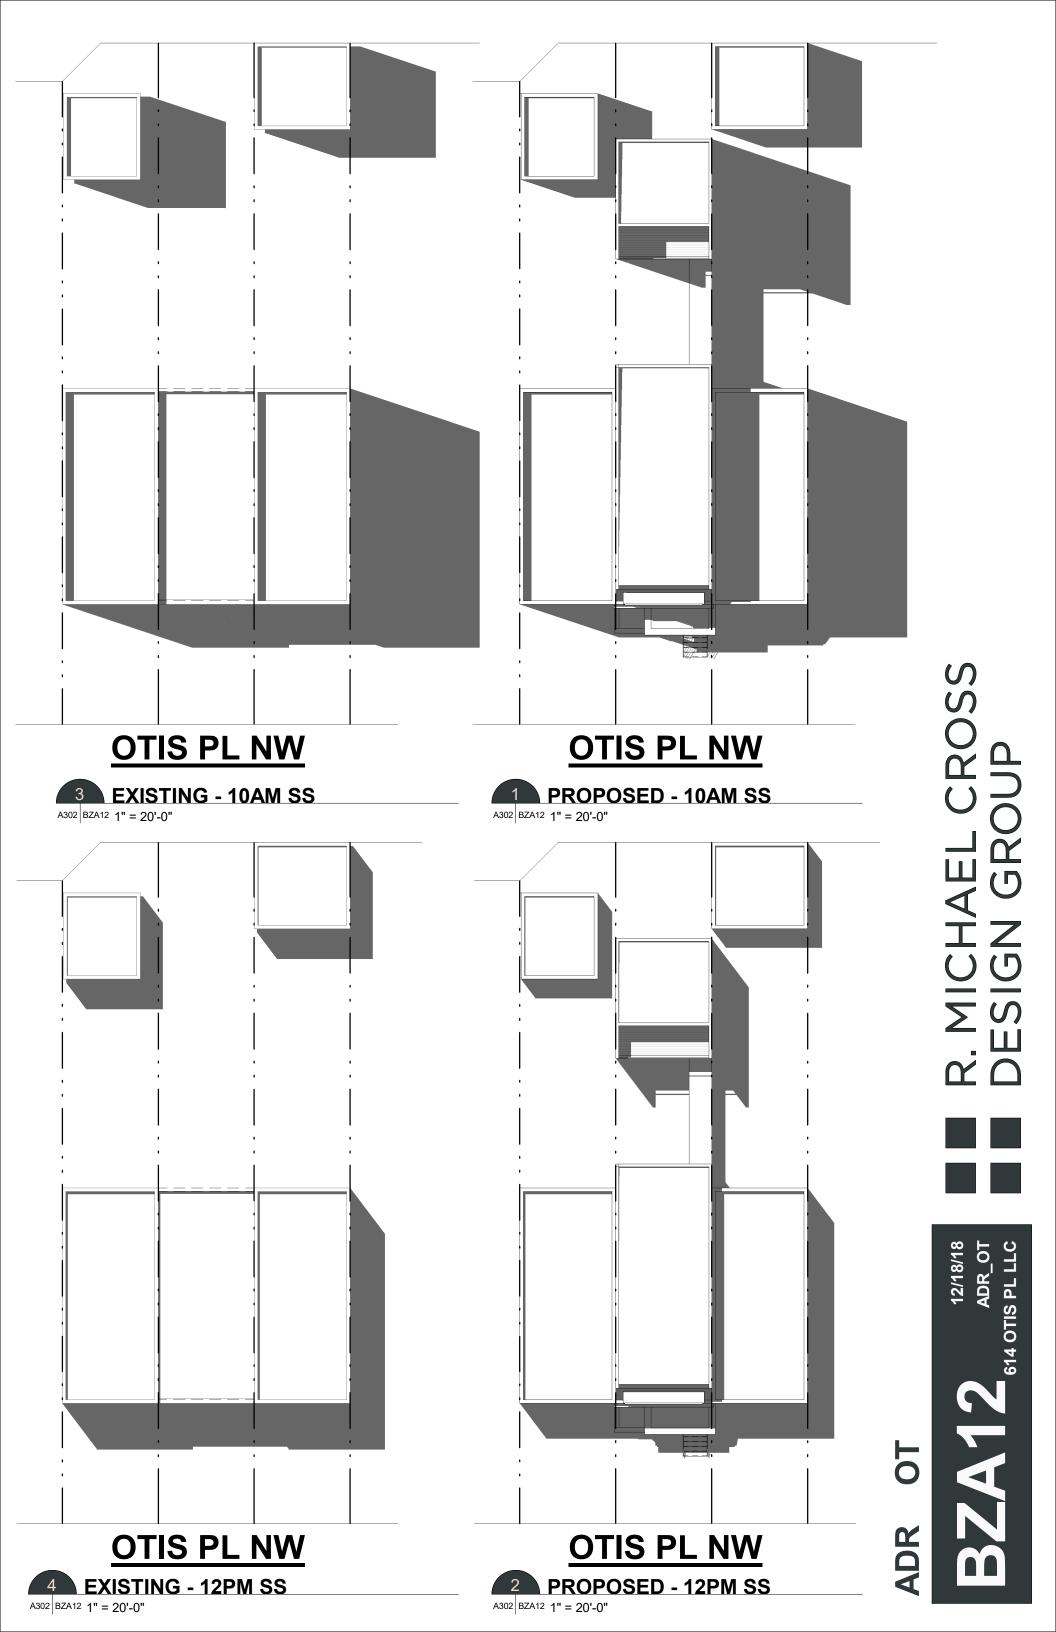

## SHEET LIST

| STILLT LIST  |                               |  |  |
|--------------|-------------------------------|--|--|
| SHEET NUMBER | SHEET NAME                    |  |  |
| BZA02        | PHOTOS                        |  |  |
| BZA03        | EXISTING SITE                 |  |  |
| BZA04        | PROPOSED SITE PLANS           |  |  |
| BZA05        | PROPOSED CELLAR               |  |  |
| BZA06        | PROPOSED 1ST FLOOR            |  |  |
| BZA07        | PROPOSED 2ND FLOOR            |  |  |
| BZA08        | PROPOSED 3RD FLOOR            |  |  |
| BZA09        | BUILDING SECTION              |  |  |
| BZA10        | FRONT ELEVATION               |  |  |
| BZA11        | REAR ELEVATION                |  |  |
| BZA12        | SOLAR STUDY - SUMMER SOLSTICE |  |  |
| BZA13        | SOLAR STUDY - SUMMER SOLSTICE |  |  |
| BZA14        | SOLAR STUDY - WINTER SOLSTICE |  |  |
| BZA15        | SOLAR STUDY - WINTER SOLSTICE |  |  |