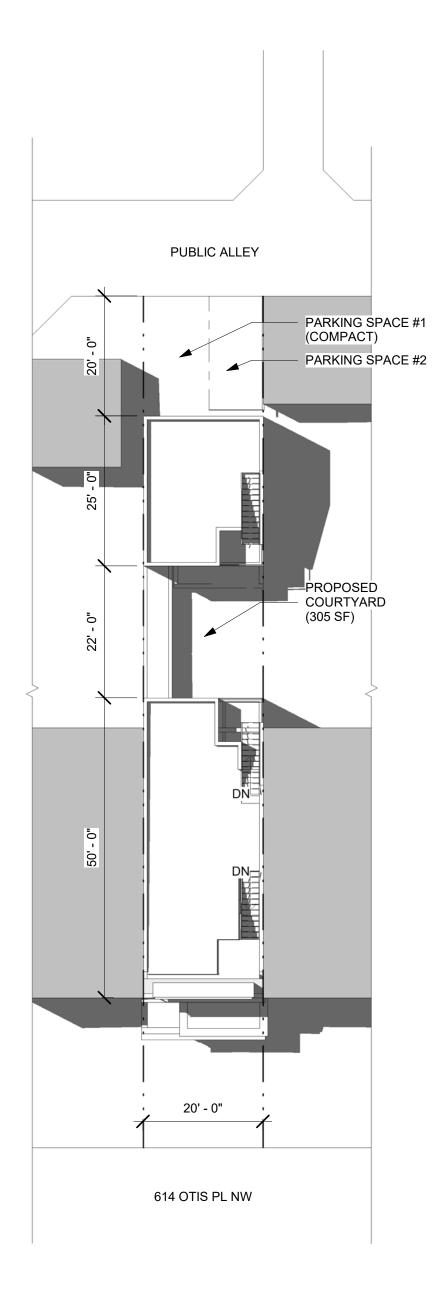

 $BZA02_{\text{614 OTIS PL LLC}}$ 

■ R. MICHAEL CROSS■ DESIGN GROUP

R. MICHAEL CROSS DESIGN GROUP

**SITE PLAN - COURTYARD OPTION** A302 BZA04 1/16" = 1'-0"

DK OI

01/09/19 ADR\_OT

R. MICHAEL CROSS
DESIGN GROUP