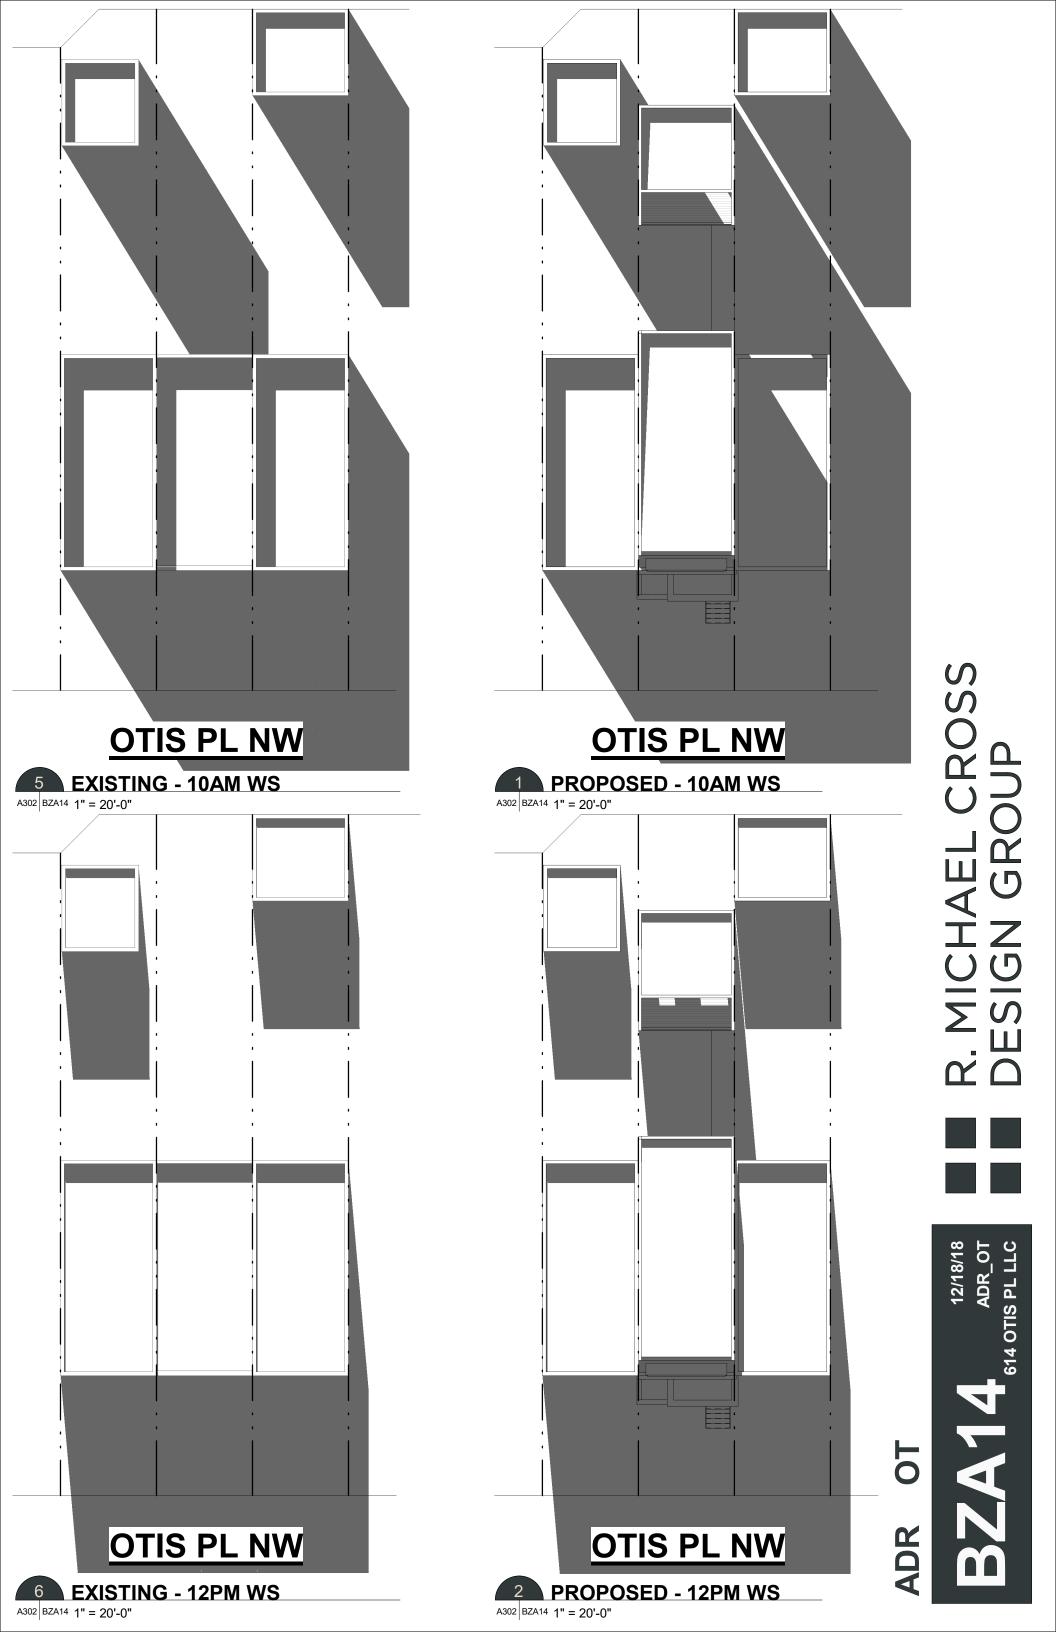

## SHEET LIST

| STILLT LIST  |                               |  |  |
|--------------|-------------------------------|--|--|
| SHEET NUMBER | SHEET NAME                    |  |  |
| BZA02        | PHOTOS                        |  |  |
| BZA03        | EXISTING SITE                 |  |  |
| BZA04        | PROPOSED SITE PLANS           |  |  |
| BZA05        | PROPOSED CELLAR               |  |  |
| BZA06        | PROPOSED 1ST FLOOR            |  |  |
| BZA07        | PROPOSED 2ND FLOOR            |  |  |
| BZA08        | PROPOSED 3RD FLOOR            |  |  |
| BZA09        | BUILDING SECTION              |  |  |
| BZA10        | FRONT ELEVATION               |  |  |
| BZA11        | REAR ELEVATION                |  |  |
| BZA12        | SOLAR STUDY - SUMMER SOLSTICE |  |  |
| BZA13        | SOLAR STUDY - SUMMER SOLSTICE |  |  |
| BZA14        | SOLAR STUDY - WINTER SOLSTICE |  |  |
| BZA15        | SOLAR STUDY - WINTER SOLSTICE |  |  |