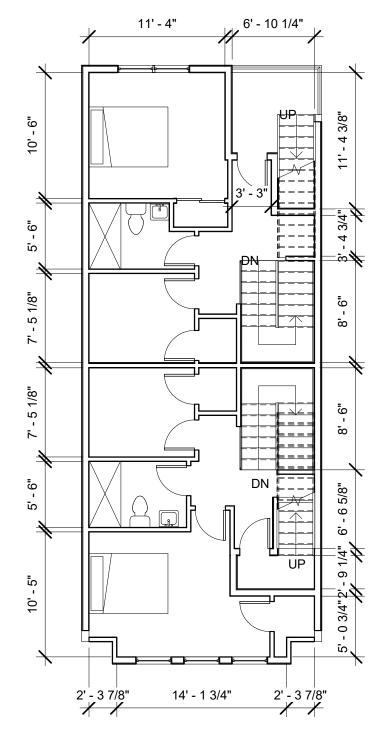

3rd FLOOR - COURT OPTION
A302 BZA09 1/8" = 1'-0"

R. MICHAEL CROSS DESIGN GROUP

OT

ADR

BZA10 1/4" = 1'-0"

I R. MICHAEL CROSS

I DESIGN GROUP

**ZA11**ADR
614 OTIS PL I