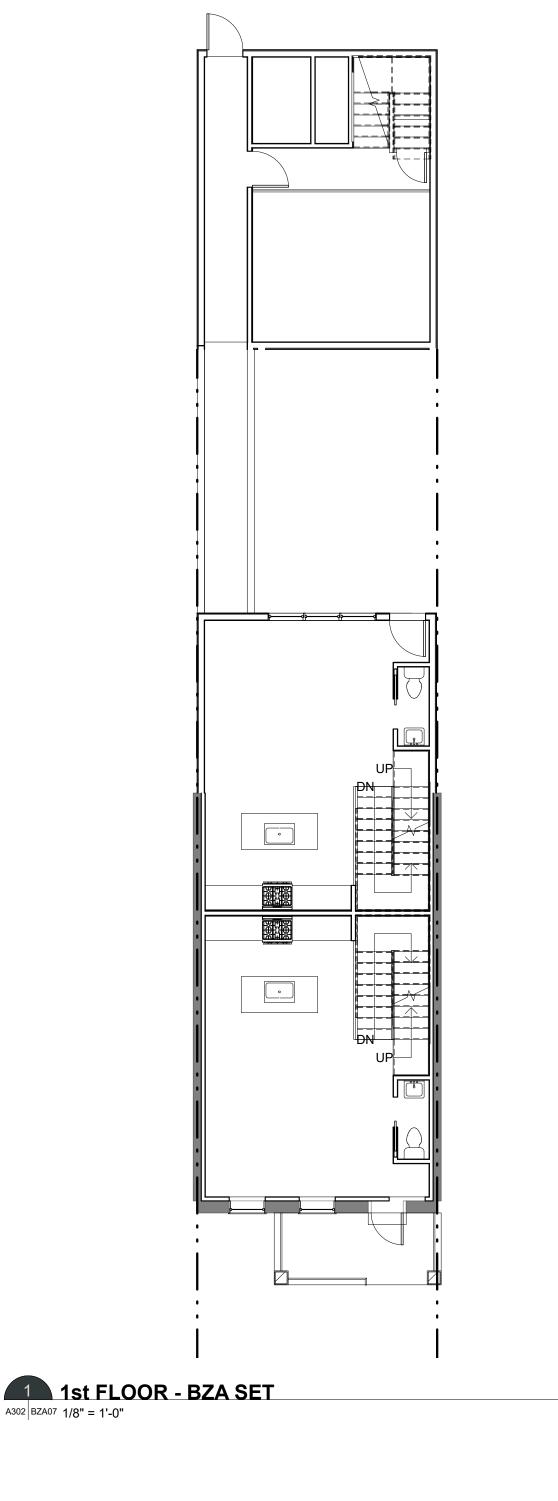

## SHEET LIST

| STILLT LIST  |                               |  |  |
|--------------|-------------------------------|--|--|
| SHEET NUMBER | SHEET NAME                    |  |  |
| BZA02        | PHOTOS                        |  |  |
| BZA03        | EXISTING SITE                 |  |  |
| BZA04        | PROPOSED SITE PLANS           |  |  |
| BZA05        | PROPOSED CELLAR               |  |  |
| BZA06        | PROPOSED 1ST FLOOR            |  |  |
| BZA07        | PROPOSED 2ND FLOOR            |  |  |
| BZA08        | PROPOSED 3RD FLOOR            |  |  |
| BZA09        | BUILDING SECTION              |  |  |
| BZA10        | FRONT ELEVATION               |  |  |
| BZA11        | REAR ELEVATION                |  |  |
| BZA12        | SOLAR STUDY - SUMMER SOLSTICE |  |  |
| BZA13        | SOLAR STUDY - SUMMER SOLSTICE |  |  |
| BZA14        | SOLAR STUDY - WINTER SOLSTICE |  |  |
| BZA15        | SOLAR STUDY - WINTER SOLSTICE |  |  |