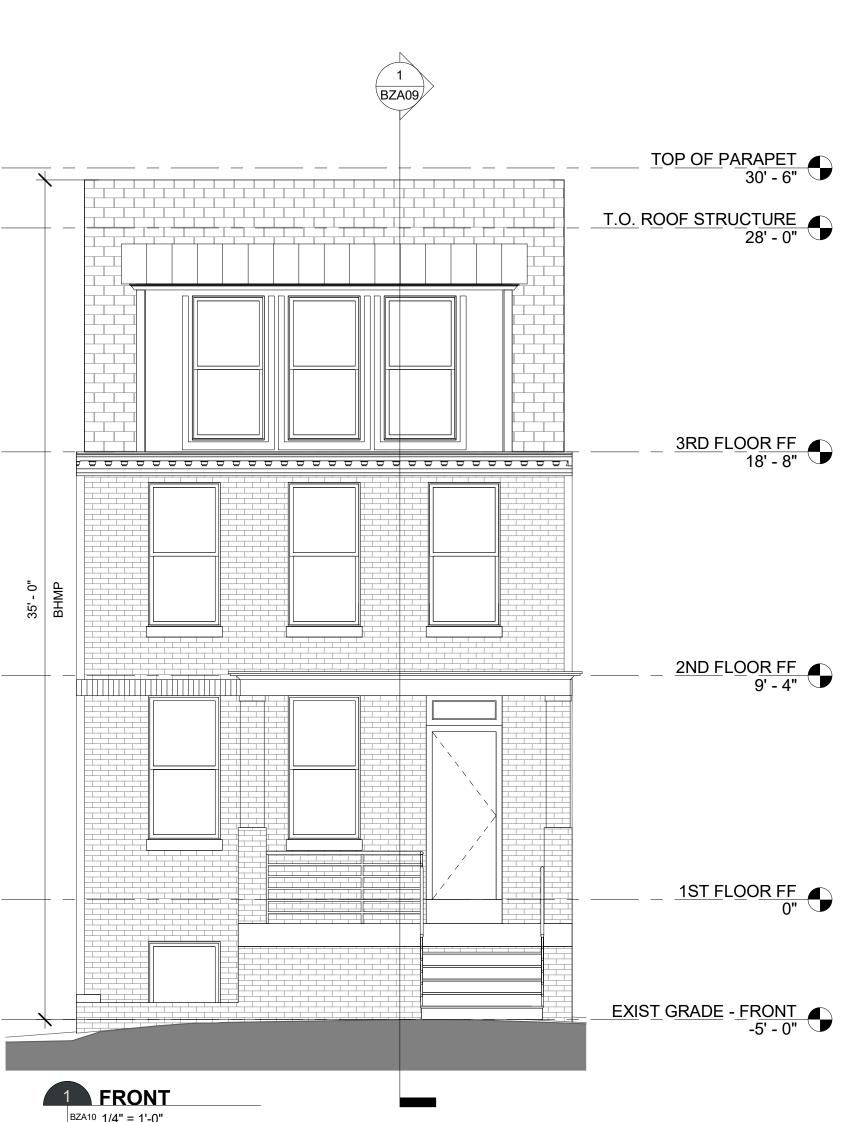

3rd FLOOR - COURT OPTION
A302 BZA09 1/8" = 1'-0"

R. MICHAEL CROSS DESIGN GROUP

OT

ADR

BZA10 1/4" = 1'-0"

I R. MICHAEL CROSS

I DESIGN GROUP

**ZA11**ADR
614 OTIS PL I